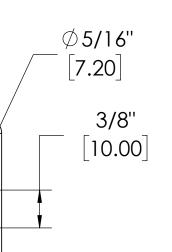

| 14-3/4"<br>[374.30]<br>15-3/8"<br>[391.00] |  |
|--------------------------------------------|--|

| AZEDD.1 |  |
|---------|--|
|         |  |
|         |  |
|         |  |
|         |  |
|         |  |
|         |  |