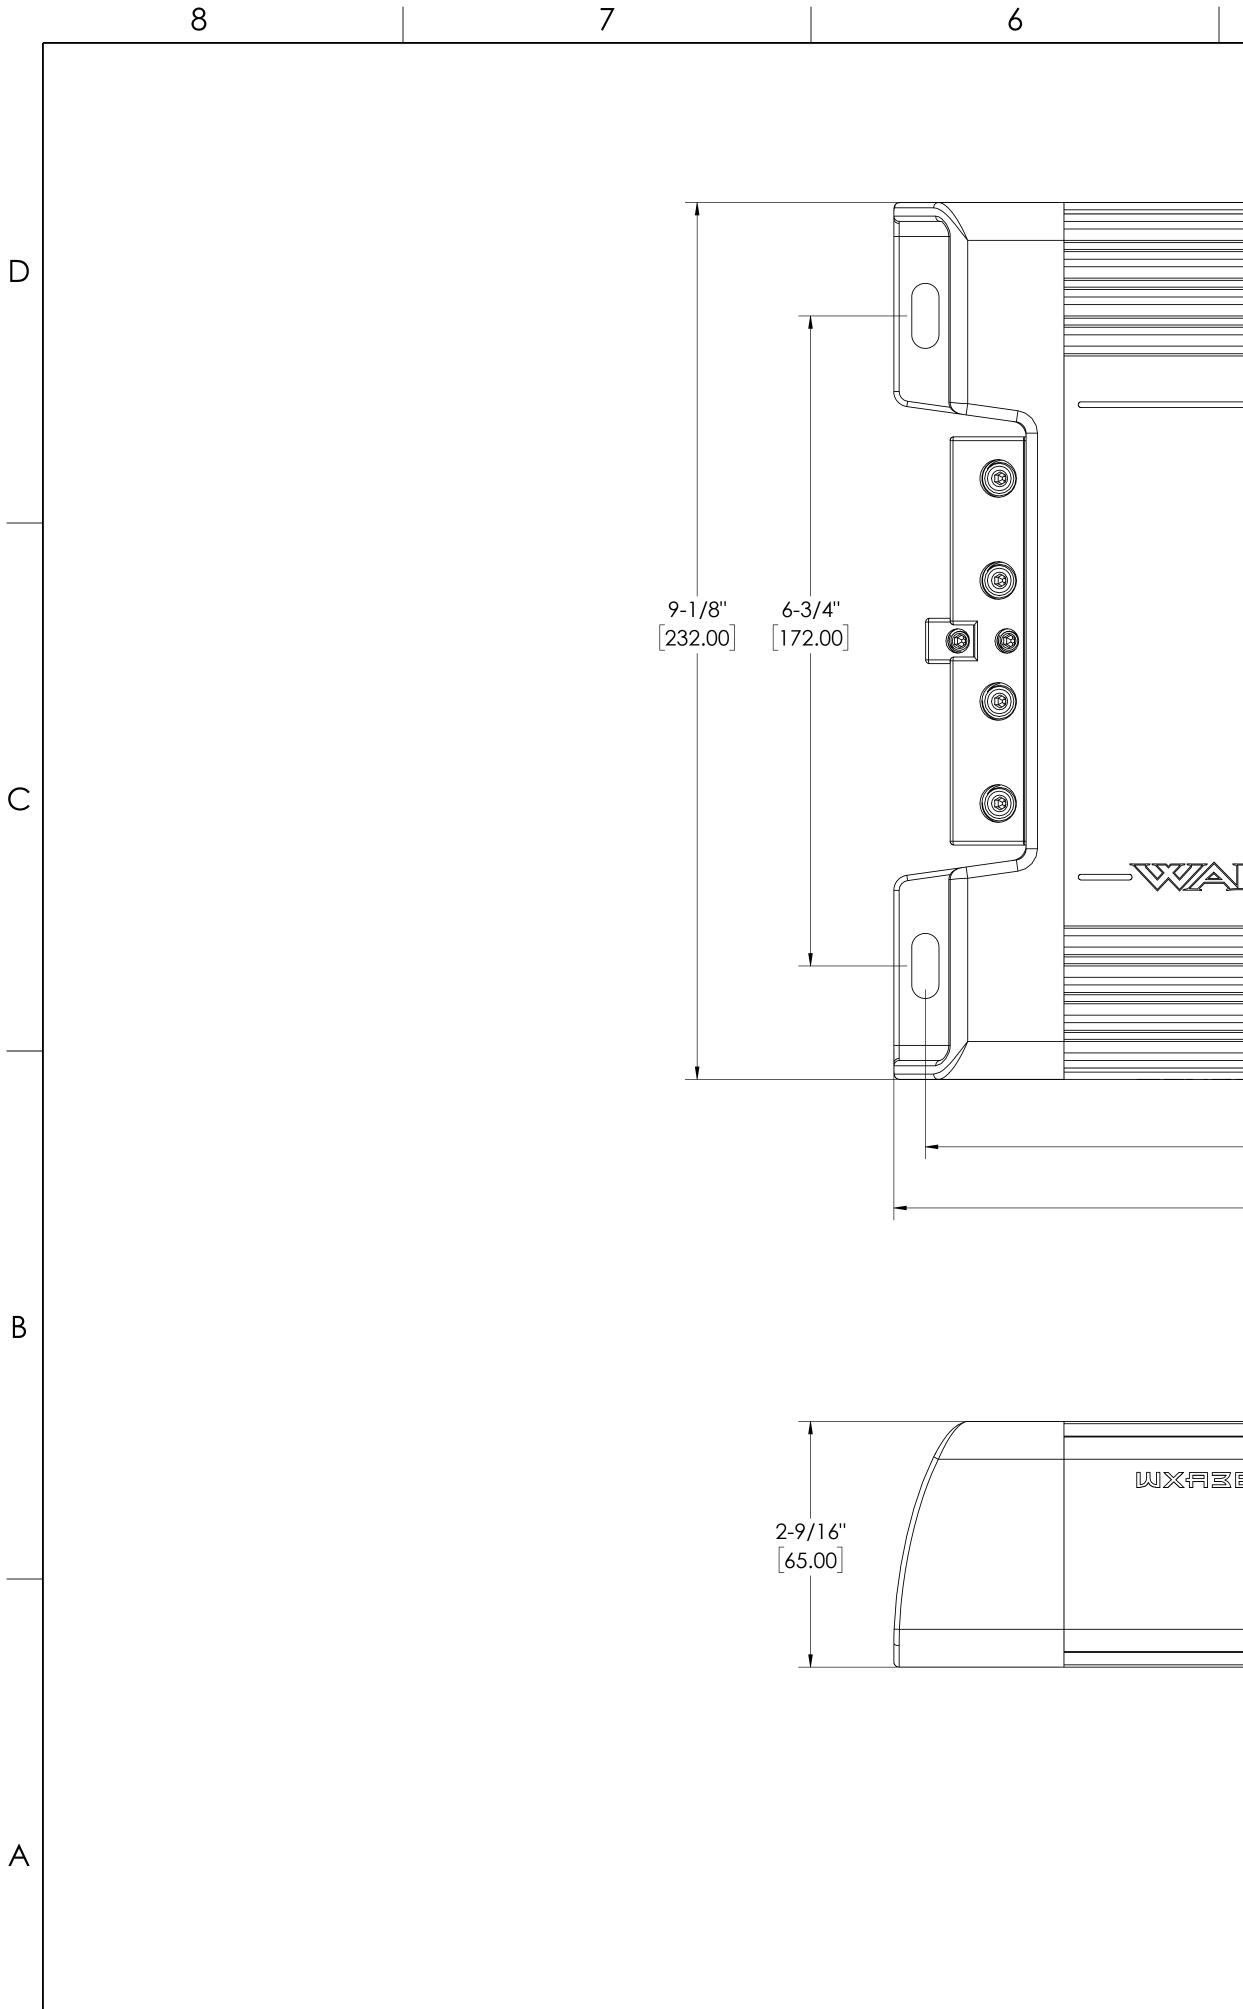

| 14-3/4"<br>[374.30]<br>15-3/8"<br>[391.00] |  |
|--------------------------------------------|--|

| AZEDD.1 |  |
|---------|--|
|         |  |
|         |  |
|         |  |
|         |  |
|         |  |
|         |  |