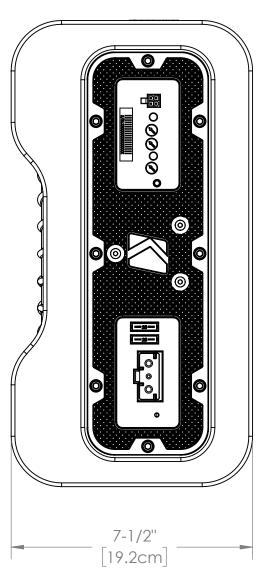

| <b>CUSTOMER SERVICE DIMENSIONS</b>                                                                                                                                                                                                                      |       |            |                  |                      |        |      |             |          |
|---------------------------------------------------------------------------------------------------------------------------------------------------------------------------------------------------------------------------------------------------------|-------|------------|------------------|----------------------|--------|------|-------------|----------|
|                                                                                                                                                                                                                                                         | NAME  | DATE       | <b>C</b> 1       | Acti                 | llwate | ard. | oci         | ianc     |
| DRAWN                                                                                                                                                                                                                                                   | dSb   | 12/19/2023 |                  | <b>,</b> 5ti         | IIWalt | JU   | <b>G2</b> 1 | ıyııə    |
| CHECKED                                                                                                                                                                                                                                                 | CLB   | 12/19/2023 | 51PTRTP12        |                      |        |      |             |          |
| NG APPR.                                                                                                                                                                                                                                                |       |            |                  |                      |        |      |             |          |
| PROPRIETARY AND CONFIDENTIAL THE INFORMATION CONTAINED IN THIS DRAWING IS THE SOLE PROPERTY OF STILLWATER DESIGNS & AUDIO INC. ANY REPRODUCTION IN PART OR AS A WHOLE WITHOUT THE WRITTEN PERMISSION OF STILLWATER DESIGNS AND AUDIO INC IS PROHIBITED. |       |            | GIFTBOX LINE ART |                      |        |      |             |          |
|                                                                                                                                                                                                                                                         |       |            | SIZE<br><b>B</b> | DWG. NO. 51PTRTP-CSD |        |      | D           | REV<br>A |
| DO NOT S                                                                                                                                                                                                                                                | AWING | SCA        | LE: 1:3          | WEIGHT:              |        | SHEE | T 1 OF 1    |          |