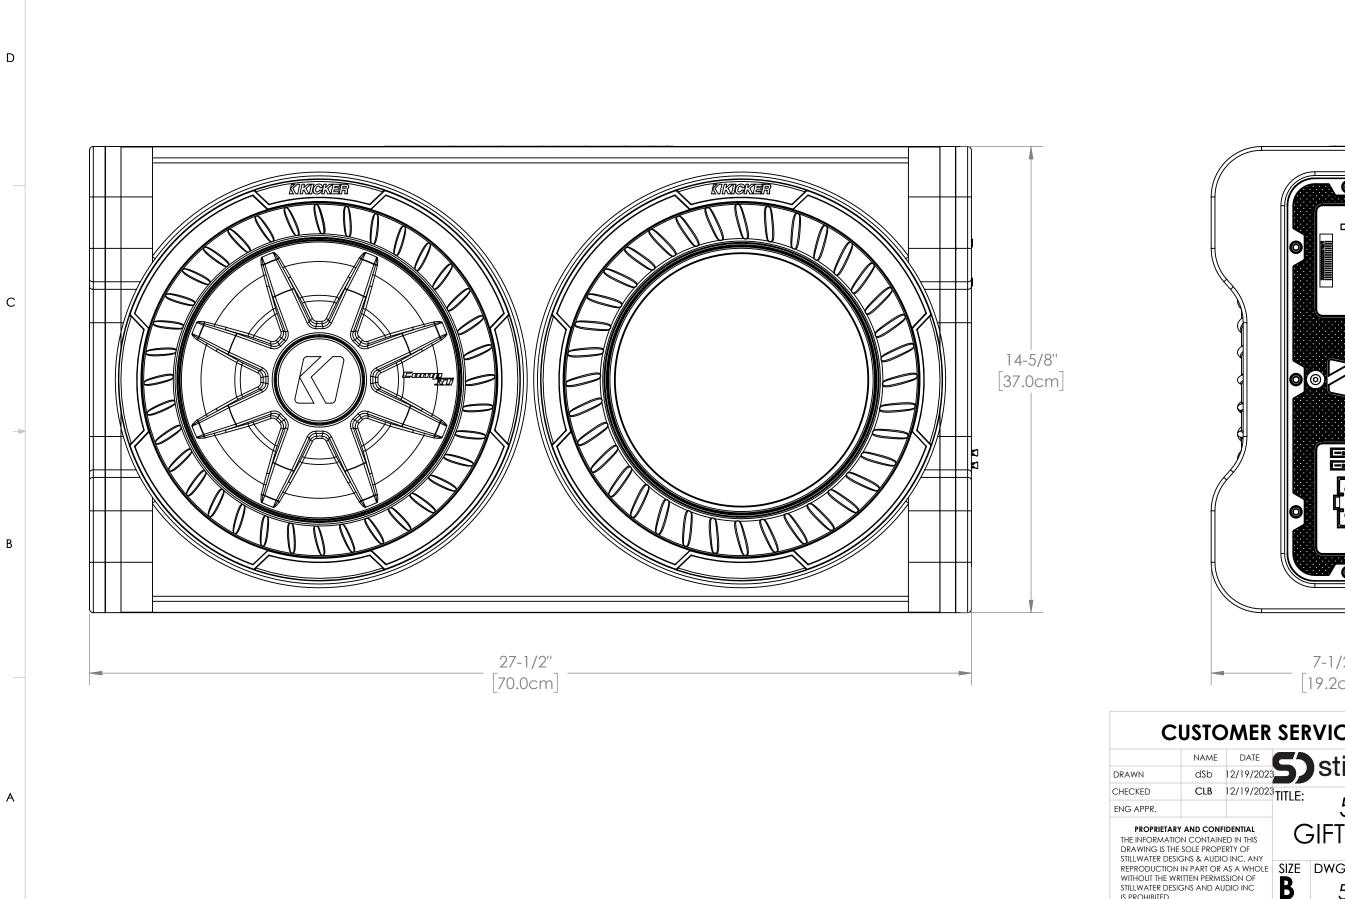

| <b>CUSTOMER SERVICE DIMENSIONS</b>                                                                                                                                                                                                                      |       |            |                  |                      |        |      |             |          |
|---------------------------------------------------------------------------------------------------------------------------------------------------------------------------------------------------------------------------------------------------------|-------|------------|------------------|----------------------|--------|------|-------------|----------|
|                                                                                                                                                                                                                                                         | NAME  | DATE       | <b>C</b> 1       | Acti                 | llwate | ard. | oci         | ianc     |
| DRAWN                                                                                                                                                                                                                                                   | dSb   | 12/19/2023 |                  | <b>,</b> 5ti         | IIWalt | JU   | <b>G2</b> 1 | ıyııə    |
| CHECKED                                                                                                                                                                                                                                                 | CLB   | 12/19/2023 | 51PTRTP12        |                      |        |      |             |          |
| NG APPR.                                                                                                                                                                                                                                                |       |            |                  |                      |        |      |             |          |
| PROPRIETARY AND CONFIDENTIAL THE INFORMATION CONTAINED IN THIS DRAWING IS THE SOLE PROPERTY OF STILLWATER DESIGNS & AUDIO INC. ANY REPRODUCTION IN PART OR AS A WHOLE WITHOUT THE WRITTEN PERMISSION OF STILLWATER DESIGNS AND AUDIO INC IS PROHIBITED. |       |            | GIFTBOX LINE ART |                      |        |      |             |          |
|                                                                                                                                                                                                                                                         |       |            | SIZE<br><b>B</b> | DWG. NO. 51PTRTP-CSD |        |      | D           | REV<br>A |
| DO NOT S                                                                                                                                                                                                                                                | AWING | SCA        | LE: 1:3          | WEIGHT:              |        | SHEE | T 1 OF 1    |          |